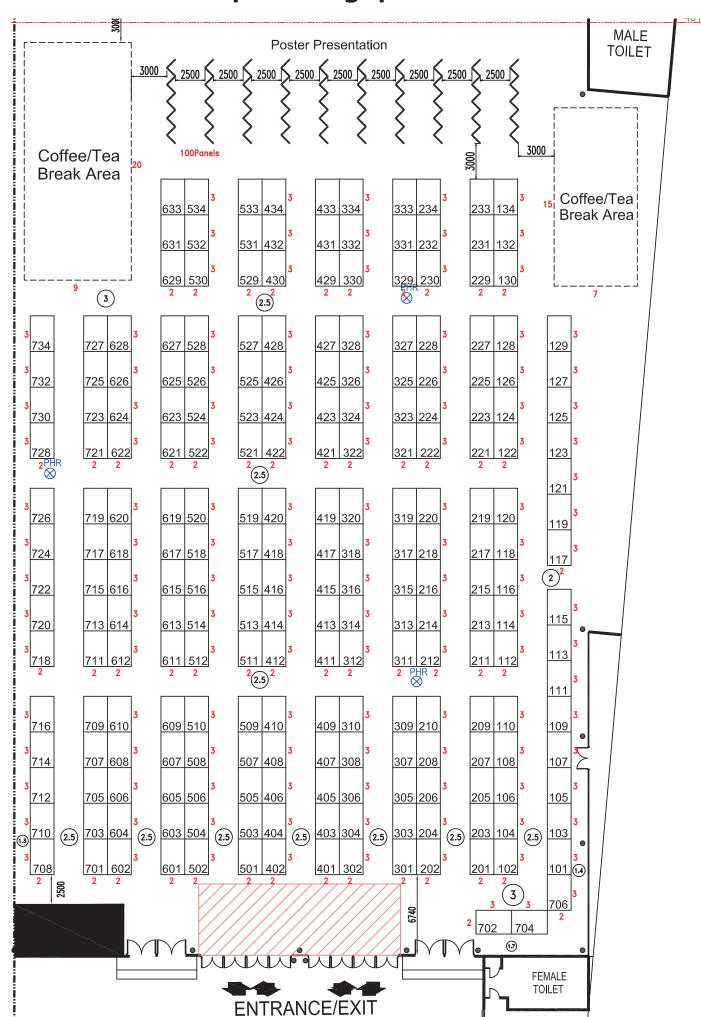

(2x3m): \$2500
- corner booth (2x3): \$2800
- All booths with hard walls, electricity, carpet, two chairs & one table, spotlights, fascia identification sign, two free passes for the WA2020 conference.

### **HOW TO RESERVE A STAND**



- Complete the information and email it to one of the offices below.
- Complete the contract on www.was.org.

| Company Name:        |          |
|----------------------|----------|
| Country:             |          |
| Booths: (number)     |          |
| We request a corner: | □Yes □No |
| Contact Person:.     |          |
| Contact Email:       |          |
| Contact Tel:         |          |
| Contact Fax:         |          |



For more info on the CONFERENCE: www.was.org
For more info on the TRADESHOW: mario@marevent.com

## Floorplan Singapore 2022